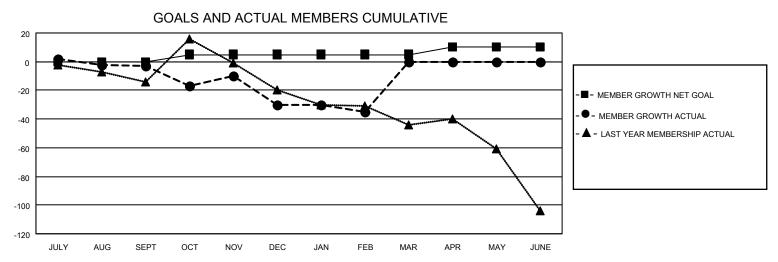

## MONTHLY MEMBERSHIP PROGRESS REPORT

LOCATION NEWFOUNDLAND-LABRADOR

District N 3

Results as of: 2/28/2023

| Clubs                 |               |           |               | Members               |                        |                         |                                                    |
|-----------------------|---------------|-----------|---------------|-----------------------|------------------------|-------------------------|----------------------------------------------------|
| RESULTS FOR 2022-2023 |               |           |               | RESULTS FOR 2022-2023 |                        |                         |                                                    |
| QUARTER               | NEW CLUB GOAL | NEW CLUBS | DROPPED CLUBS | QUARTER MEMI          | BER GROWTH NET<br>GOAL | MEMBER GROWTH<br>ACTUAL | DROPPED<br>MEMBERS ACTUAL<br>(including transfers) |
| JULY/AUG/SEPT         | 0             | 0         | 1             | JULY/AUG/SEPT         | 0                      | 14                      | 15                                                 |
| OCT/NOV/DEC           | 1             | 0         | 0             | OCT/NOV/DEC           | 5                      | 29                      | 52                                                 |
| JAN/FEB/MAR           | 0             | 0         | 0             | JAN/FEB/MAR           | 0                      | 31                      | 32                                                 |
| APR/MAY/JUNE          | 1             | 0         | 0             | APR/MAY/JUNE          | 5                      | 0                       | 0                                                  |