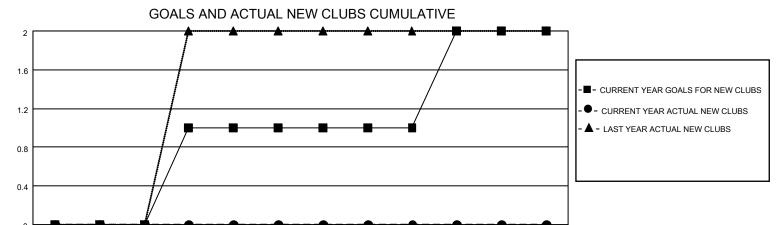

## MONTHLY MEMBERSHIP PROGRESS REPORT

LOCATION NEWFOUNDLAND-LABRADOR

District N 3

Results as of: 2/28/2023

| Clubs                 |               |           |               | Members               |                        |                         |                                                    |
|-----------------------|---------------|-----------|---------------|-----------------------|------------------------|-------------------------|----------------------------------------------------|
| RESULTS FOR 2022-2023 |               |           |               | RESULTS FOR 2022-2023 |                        |                         |                                                    |
| QUARTER               | NEW CLUB GOAL | NEW CLUBS | DROPPED CLUBS | QUARTER MEMI          | BER GROWTH NET<br>GOAL | MEMBER GROWTH<br>ACTUAL | DROPPED<br>MEMBERS ACTUAL<br>(including transfers) |
| JULY/AUG/SEPT         | 0             | 0         | 1             | JULY/AUG/SEPT         | 0                      | 14                      | 15                                                 |
| OCT/NOV/DEC           | 1             | 0         | 0             | OCT/NOV/DEC           | 5                      | 29                      | 52                                                 |
| JAN/FEB/MAR           | 0             | 0         | 0             | JAN/FEB/MAR           | 0                      | 31                      | 32                                                 |
| APR/MAY/JUNE          | 1             | 0         | 0             | APR/MAY/JUNE          | 5                      | 0                       | 0                                                  |